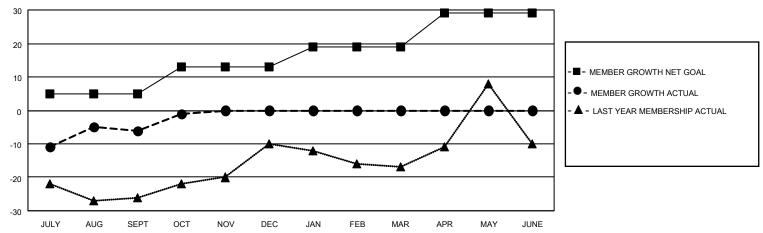

## District 5 NW

| Clubs RESULTS FOR 2021-2022 |   |   |   | Members RESULTS FOR 2021-2022 |    |    |    |
|-----------------------------|---|---|---|-------------------------------|----|----|----|
|                             |   |   |   |                               |    |    |    |
| JULY/AUG/SEPT               | 1 | 0 | 0 | JULY/AUG/SEPT                 | 5  | 22 | 28 |
| OCT/NOV/DEC                 | 1 | 0 | 0 | OCT/NOV/DEC                   | 8  | 16 | 7  |
| JAN/FEB/MAR                 | 0 | 0 | 0 | JAN/FEB/MAR                   | 6  | 0  | 0  |
| APR/MAY/JUNE                | 1 | 0 | 0 | APR/MAY/JUNE                  | 10 | 0  | 0  |

#### GOALS AND ACTUAL MEMBERS CUMULATIVE

| DROPPED CLUBS: 0 |    | 13 CLUBS OF 43 ADDED 1 OR<br>MORE NEW MEMBERS | GENDER DISTRIBUTION                |              |  |
|------------------|----|-----------------------------------------------|------------------------------------|--------------|--|
|                  |    | MORE NEW MEMBERS                              | MALE                               | 694 (62.08%) |  |
|                  |    |                                               | FEMALE                             | 424 (37.92%) |  |
| DROPPED MEMBERS  |    |                                               | NON BINARY                         | 0 (0.00%)    |  |
|                  |    |                                               | PREFER NOT TO ANSWER               | 0 (0.00%)    |  |
| DECEASED         | 5  |                                               |                                    |              |  |
| CLUB CANCELLED   | 0  | CLICK HERE FOR CUMULATIVE                     | TOTAL FAMILY UNIT MEMBERS 169      |              |  |
| OTHER            | 30 | MEMBERSHIP DATA                               |                                    |              |  |
| TOTAL            | 35 |                                               | FAMILY MEMBERS PAYING HALF DUES 86 |              |  |
|                  |    |                                               |                                    |              |  |