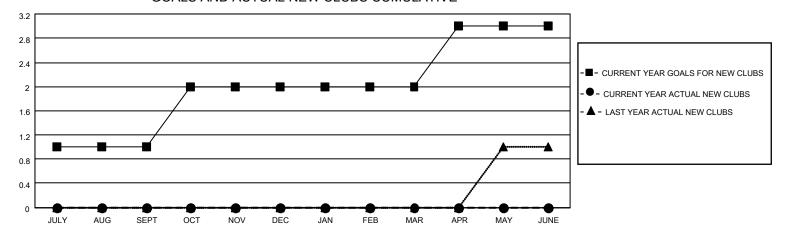

## District 5 NW

| Clubs RESULTS FOR 2021-2022 |   |   |   | Members RESULTS FOR 2021-2022 |    |    |    |
|-----------------------------|---|---|---|-------------------------------|----|----|----|
|                             |   |   |   |                               |    |    |    |
| JULY/AUG/SEPT               | 1 | 0 | 0 | JULY/AUG/SEPT                 | 5  | 22 | 28 |
| OCT/NOV/DEC                 | 1 | 0 | 0 | OCT/NOV/DEC                   | 8  | 16 | 7  |
| JAN/FEB/MAR                 | 0 | 0 | 0 | JAN/FEB/MAR                   | 6  | 0  | 0  |
| APR/MAY/JUNE                | 1 | 0 | 0 | APR/MAY/JUNE                  | 10 | 0  | 0  |

#### GOALS AND ACTUAL NEW CLUBS CUMULATIVE